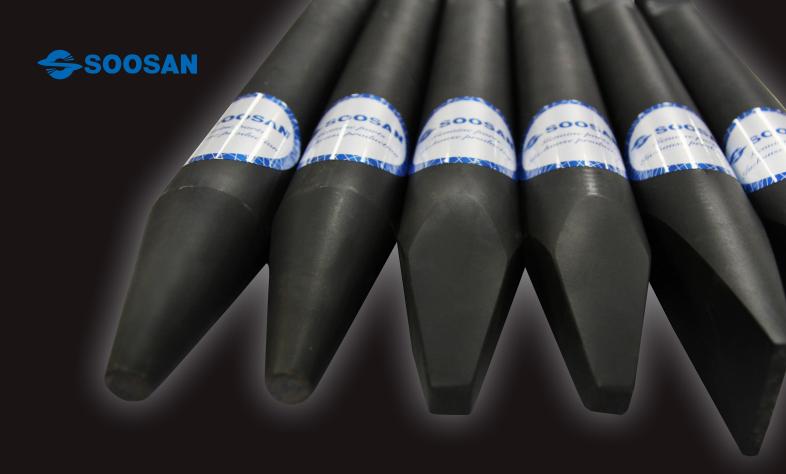

# \*SOOSAN Demolition tools for hydraulic breakers

| Chisel              | Cross cutting works, trenching and benching.                     |
|---------------------|------------------------------------------------------------------|
| Conical point       | General demolition work for penetrative breaking.                |
| Pyramid point       | Standard tool for multi-purpose, general use                     |
| Blunt               | Primary & Secondary rock breaking                                |
| Chisel X type point | For use in soft or high dust operation                           |
| Hard point          | Tool with hard core for use in very hard and abrasive conditions |

### Soosan genuine parts for Hyd. Breakers.